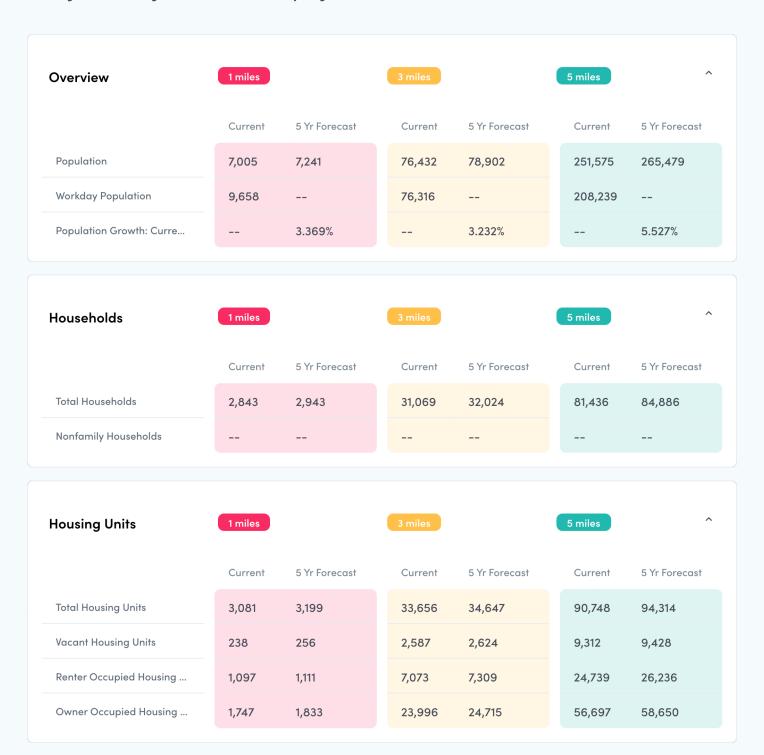

780 NJ-70 · 780 NJ-70, Brick Township, NJ 08723, USA



780 NJ-70 · 780 NJ-70, Brick Township, NJ 08723, USA



780 NJ-70 · 780 NJ-70, Brick Township, NJ 08723, USA

22.527%

26.226%

| Gender                      | 1 miles           |                   | 3 miles               |                       | 5 miles                 |                                    |  |
|-----------------------------|-------------------|-------------------|-----------------------|-----------------------|-------------------------|------------------------------------|--|
|                             | Current           | 5 Yr Forecast     | Current               | 5 Yr Forecast         | Current                 | 5 Yr Forecast                      |  |
| Male                        | 3,335             | 3,472             | 36,118                | 37,323                | 122,922                 | 129,736