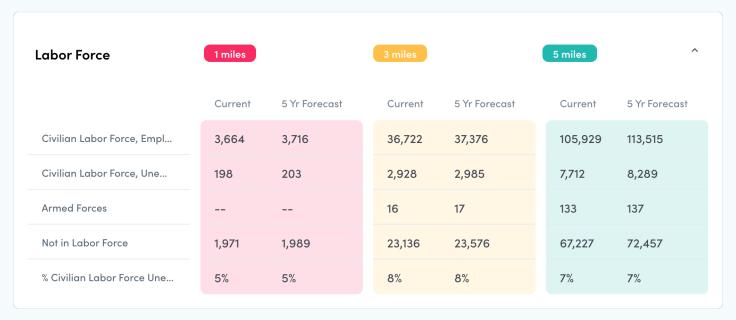

| 2,447   | 2,478         | 7,034   | 7,563         |
| High School Graduate    | 1,618   | 1,636         | 19,582  | 19,859        | 46,076  | 48,995        |
| Some College, No Degree | 1,050   | 1,060         | 10,699  | 10,804        | 29,872  | 31,853        |
| Associate's Degree      | 375     | 380           | 4,624   | 4,715         | 10,657  | 11,144        |
| Bachelor's Degree       | 1,018   | 1,018         | 11,159  | 11,286        | 33,229  | 35,039        |
| Master's Degree         | 423     | 425           | 4,406   | 4,425         | 14,872  | 15,820        |
| Professional Degree     | 42      | 40            | 689     | 685           | 3,018   | 3,189         |
| Doctorate Degree        | 22      | 23            | 360     | 373           | 1,101   | 1,159         |



780 NJ-70 · 780 NJ-70, Brick Township, NJ 08723, USA

| Transportation to Work | 1 miles |               | 3 miles |               | 5 miles |               |
|------------------------|---------|---------------|---------|---------------|---------|---------------|
|                        | Current | 5 Yr Forecast | Current | 5 Yr Forecast | Current | 5 Yr Forecast |
| Worked at Home         | 266     | 267           | 3,015   | 3,041         | 12,600  | 13,476        |
| Walked                 | 120     | 119           | 617     | 625           | 1,980   | 2,127         |
| Bicycle                | 89      | 95            | 245     | 269           | 708     | 735           |
| Carpooled              | 305     | 305           | 3,298   | 3,309         | 10,685  | 11,634        |
| Drove A