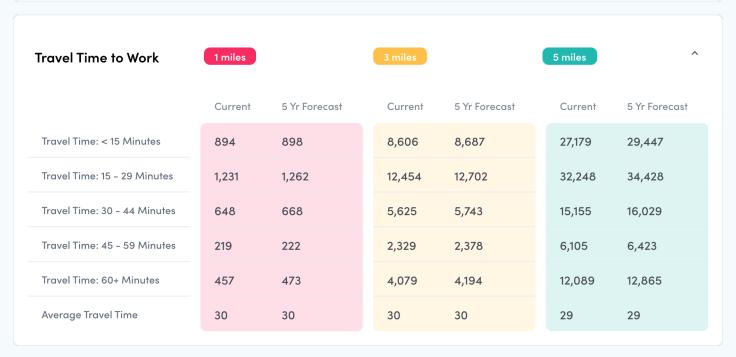

780 NJ-70 · 780 NJ-70, Brick Township, NJ 08723, USA

| Transportation to Work | 1 miles |               | 3 miles |               | 5 miles |               |
|------------------------|---------|---------------|---------|---------------|---------|---------------|
|                        | Current | 5 Yr Forecast | Current | 5 Yr Forecast | Current | 5 Yr Forecast |
| Worked at Home         | 266     | 267           | 3,015   | 3,041         | 12,600  | 13,476        |
| Walked                 | 120     | 119           | 617     | 625           | 1,980   | 2,127         |
| Bicycle                | 89      | 95            | 245     | 269           | 708     | 735           |
| Carpooled              | 305     | 305           | 3,298   | 3,309         | 10,685  | 11,634        |
| Drove Alone            | 2,739   | 2,804         | 27,107  | 27,640        | 73,091  | 77,914        |
| Public Transport       | 112     | 116           | 602     | 618           | 1,668   | 1,788         |
| Other                  | 25      | 25            | 453     | 469           | 1,275   | 1,391         |