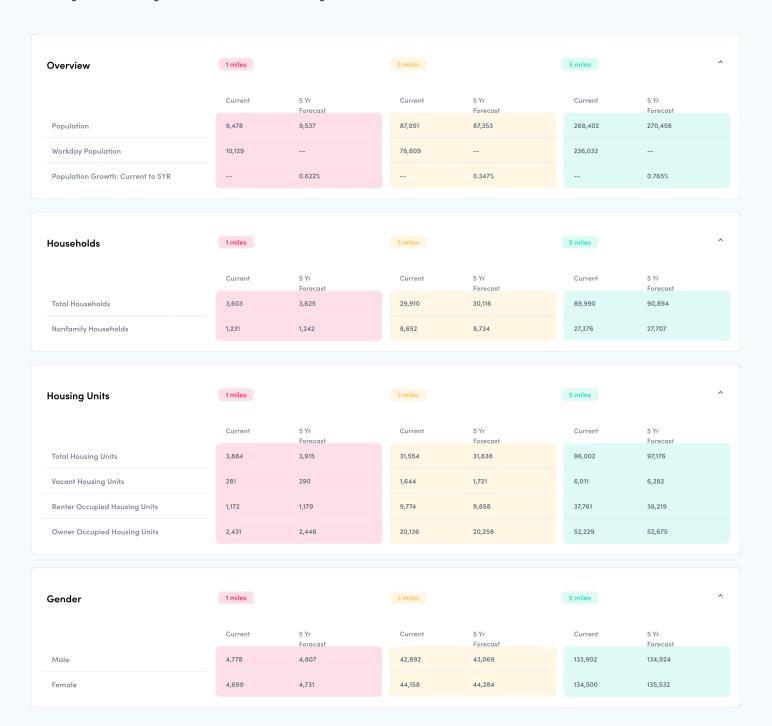

| Ethnicity                          | 1 miles |                   | 3 miles |                    | 5 miles | ,                   |
|------------------------------------|---------|-------------------|---------|--------------------|---------|---------------------|
|                                    | Current | 5 Yr              | Current | 5 Yr               | Current | 5 Yr                |
| White                              | 4,767   | Forecast<br>4,459 | 44,539  | Forecast<br>41,335 | 111,720 | Forecast<br>103,864 |
| Black                              | 674     | 666               | 6,594   | 6,189              | 27,994  | 26,804              |
| American Indian                    | 49      | 54                | 513     | 583                | 2,149   | 2,364               |
| Asia