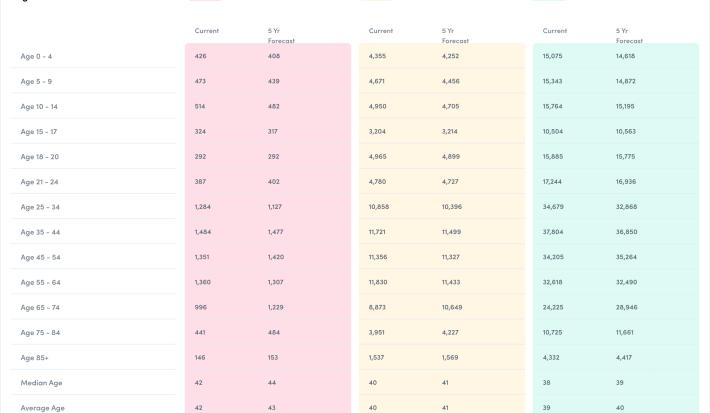

| Ethnicity                          | 1 miles |                   | 3 miles |                    | 5 miles | ,                   |
|------------------------------------|---------|-------------------|---------|--------------------|---------|---------------------|
|                                    | Current | 5 Yr              | Current | 5 Yr               | Current | 5 Yr                |
| White                              | 4,767   | Forecast<br>4,459 | 44,539  | Forecast<br>41,335 | 111,720 | Forecast<br>103,864 |
| Black                              | 674     | 666               | 6,594   | 6,189              | 27,994  | 26,804              |
| American Indian                    | 49      | 54                | 513     | 583                | 2,149   | 2,364               |
| Asian                              | 1,611   | 1,497             | 14,374  | 13,922             | 51,358  | 50,224              |
| Native Hawaiian / Pacific Islander | 6       | 6                 | 45      | 56                 | 183     | 241                 |
| Other                              | 1,187   | 1,409             | 11,442  | 13,584             | 46,041  | 52,462              |
| 2+ Races                           | 1,184   | 1,446             | 9,543   | 11,683             | 28,958  | 34,496              |
| % Hispanic                         | 22.874% | 26.287%           | 23.144% | 26.467%            | 28.381% | 31.688%             |
|                                    |         |                   |         |                    |         |                     |
| _                                  |         |                   |         |                    |         |                     |
| Age                                | 1 miles |                   | 3 miles |                    | 5 miles | •                   |
|                                    | Current | 5 Yr<br>Forecast  | Current | 5 Yr<br>Forecast   | Current | 5 Yr<br>Forecast    |
| Age 0 - 4                          | 426     | 408               | 4,355   | 4,252              | 15,075  | 14,618              |
| Age 5 - 9                          | 473     | 439               | 4,671   | 4,456              | 15,343  | 14,872              |
| Age 10 - 14                        | 514     | 482               | 4,950   | 4,705              | 15,764  | 15,195              |
| Age 15 - 17                        | 324     | 317               | 3,204   | 3,214              | 10,504  | 10,563              |