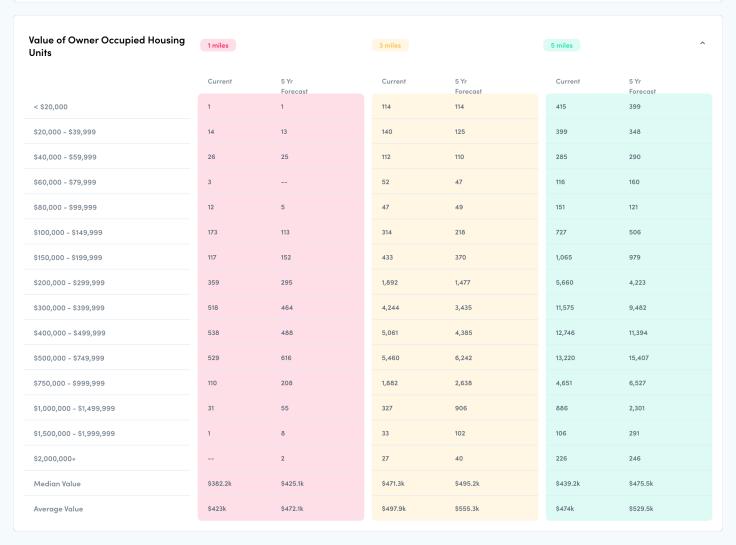

--------------------|---------|------------------|---------|------------------|---------|------------------|
|                         | Current | 5 Yr<br>Forecast | Current | 5 Yr<br>Forecast | Current | 5 Yr<br>Forecast |
| Never Married           | 2,784   | 2,851            | 26,891  | 27,311           | 87,774  | 89,318           |
| Married, Spouse Present | 3,858   | 3,904            | 34,100  | 34,417           | 98,516  | 99,985           |
| Married, Spouse Absent  | 339     | 346              | 2,986   | 3,037            | 10,188  | 10,387           |
| Divorced                | 723     | 742              | 5,237   | 5,282            | 15,034  | 15,241           |
| Widowed                 | 360     | 365              | 3,861   | 3,893            | 10,707  | 10,840           |



| pes of Housing Units | 1 miles |                  | 3 miles | 3 miles          |         |                  |
|----------------------|---------|------------------|---------|------------------|---------|------------------|
|                      | Current | 5 Yr<br>Forecast | Current | 5 Yr<br>Forecast | Current | 5 Yr<br>Forecast |
| Single Unit Detached | 1,780   | 1,780            | 19,487  | 19,578           | 49,552  | 49,830           |
| Single Unit Attached | 130     | 133              | 1,967   | 1,991            | 7,401   | 7,507            |
| 2 Units              | 208     | 209              | 2,269   | 2,282            | 7,339   | 7,408            |
| 3 to 4 Units         | 156     | 155              | 1,941   | 1,969            | 5,821   | 5,909            |
| 5 to 19 Unit