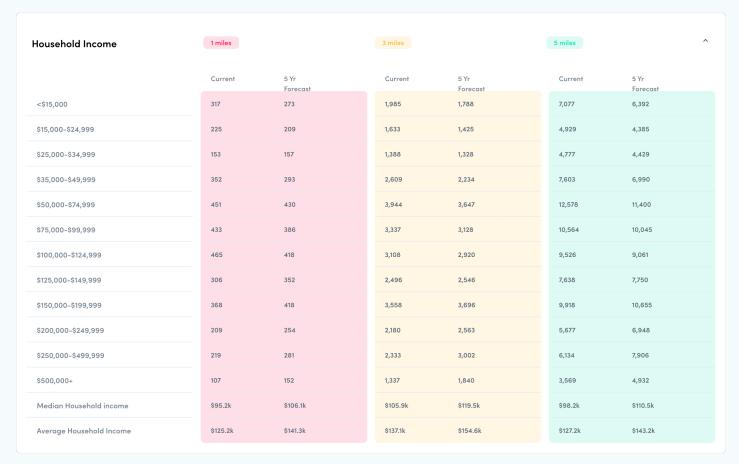

7            |
| 2 Units              | 208     | 209              | 2,269   | 2,282            | 7,339   | 7,408            |
| 3 to 4 Units         | 156     | 155              | 1,941   | 1,969            | 5,821   | 5,909            |
| 5 to 19 Units        | 936     | 949              | 3,410   | 3,487            | 14,659  | 15,074           |
| 20 to 49 Units       | 152     | 156              | 994     | 1,023            | 3,848   | 3,960            |
| 50+ Units            | 512     | 524              | 1,459   | 1,481            | 6,792   | 6,897            |
| Mobile Home          | 11      | 11               | 26      | 26               | 585     | 585              |
| Other                |         |                  |         | 1                | 6       | 7                |



290 NJ-18 · 290 NJ-18, East Brunswick, NJ 08816, USA

| ducation                         | 1 miles |                  | 3 miles |                  | 5 miles |                  |
|----------------------------------|---------|------------------|---------|------------------|---------|------------------|
|                                  | Current | 5 Yr<br>Forecast | Current | 5 Yr<br>Forecast | Current | 5 Yr<br>Forecast |
| < 9th Grade                      | 415     | 425              | 2,822   | 2,872            | 12,189  | 12,480           |
| No High School Degree            | 424     | 437              | 3,814   | 3,916            | 11,840  | 12,149           |
| High School Graduate             | 2,103   | 2,139            | 15,786  | 16,064           | 43,669  | 44,610           |