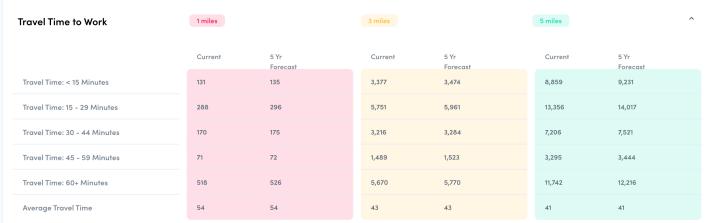

892

| ransportation to Work | 1 miles |                  | 3 miles |                  | 5 miles |                  |
|-----------------------|---------|------------------|---------|------------------|---------|------------------|
|                       | Current | 5 Yr<br>Forecast | Current | 5 Yr<br>Forecast | Current | 5 Yr<br>Forecast |
| Worked at Home        | 123     | 124              | 2,492   | 2,545            | 5,824   | 6,058            |
| Walked                | 7       | 8                | 135     | 145              | 486     | 515              |
| Bicycle               | 3       | 3                | 95      | 96               | 169     | 173              |
| Carpooled             | 50      | 52               | 1,091   | 1,130            | 2,900   | 3,058            |
| Drove Alone           | 720     | 740              | 14,854  | 15,258           | 34,109  | 35,628           |
| Public Transport      | 376     | 379              | 3,352   | 3,412            | 6,847   | 7,134            |
| Other                 | 35      | 36               | 360     | 372              | 888     | 920              |
|                       |         |                  |         |                  |         |                  |