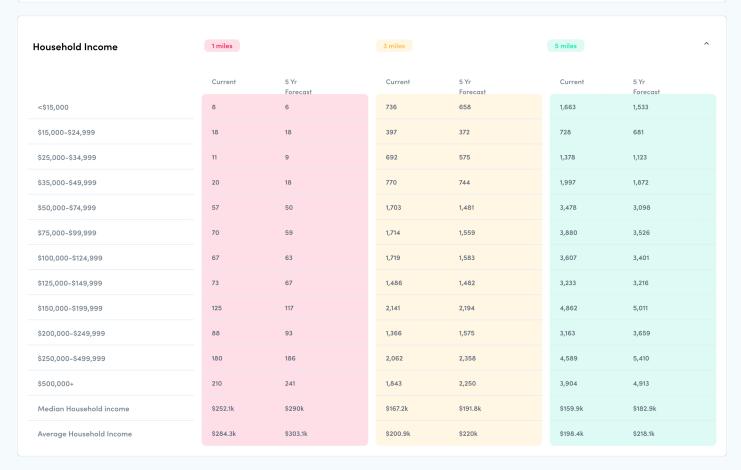

| 2 Units                | 37      | 37               | 205     | 208              | 520     | 533              |
| 3 to 4 Units           | 2       | 2                | 899     | 917              | 2,057   | 2,097            |
| 5 to 19 Units          | 12      | 13               | 4,345   | 4,458            | 10,040  | 10,368           |
| 20 to 49 Units         | 2       | 2                | 665     | 692              | 1,655   | 1,750            |
| 50+ Units              | 4       | 5                | 647     | 659              | 1,557   | 1,627            |
| Mobile Home            | 1       | 1                | 262     | 264              | 279     | 282              |
| Other                  |         |                  |         |                  | 4       | 4                |



350 Princeton Hightstown Rd  $\cdot$  350 Princeton Hightstown Rd, West Windsor Township, NJ 08550, USA

| Education                        | 1 miles |                  | 3 miles | 3 miles          |         | ^                |
|----------------------------------|---------|------------------|---------|------------------|---------|------------------|
|                                  | Current | 5 Yr<br>Forecast | Current | 5 Yr<br>Forecast | Current | 5 Yr<br>Forecast |
| < 9th Grade                      | 14      | 16               | 609     | 645              | 1,604   | 1,683            |
| No High School Degree            | 10      | 12               | 522     | 562              | 1,311   | 1,418            |
| High School Graduate             | 110     | 115              | 3,761