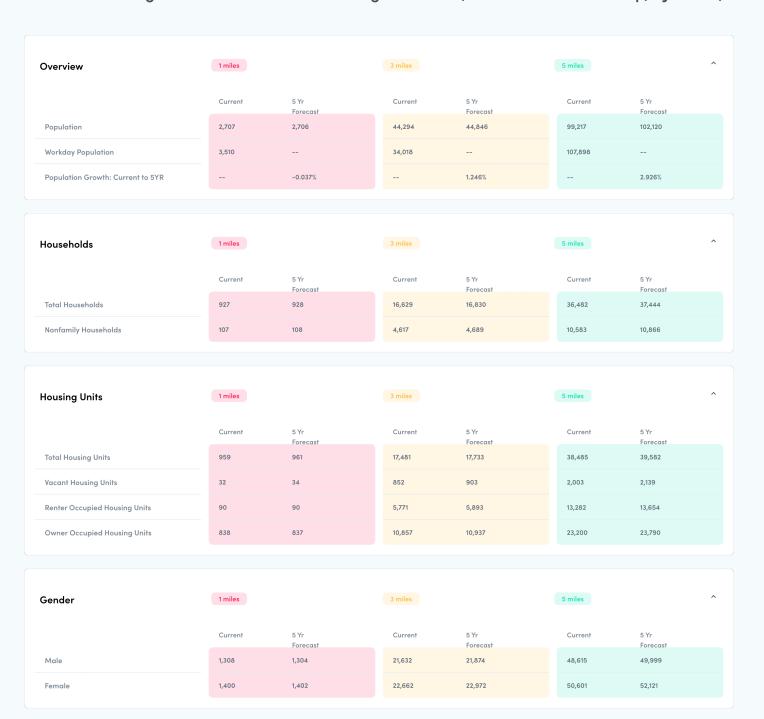

| Types of Housing Units | 1 miles |                  | 3 miles |                  | 5 miles |                  |
|------------------------|---------|------------------|---------|------------------|---------|------------------|
|                        | Current | 5 Yr<br>Forecast | Current | 5 Yr<br>Forecast | Current | 5 Yr<br>Forecast |
| Single Unit Detached   | 871     | 872              | 9,135   | 9,203            | 17,928  | 18,342           |
| Single Unit Attached   | 29      | 29               | 1,323   | 1,333            | 4,446   | 4,580            |
| 2 Units                | 37      | 37               | 205     | 208              | 520     | 533              |
| 3 to 4 Units           | 2       | 2                | 899     | 917              | 2,057   | 2,097