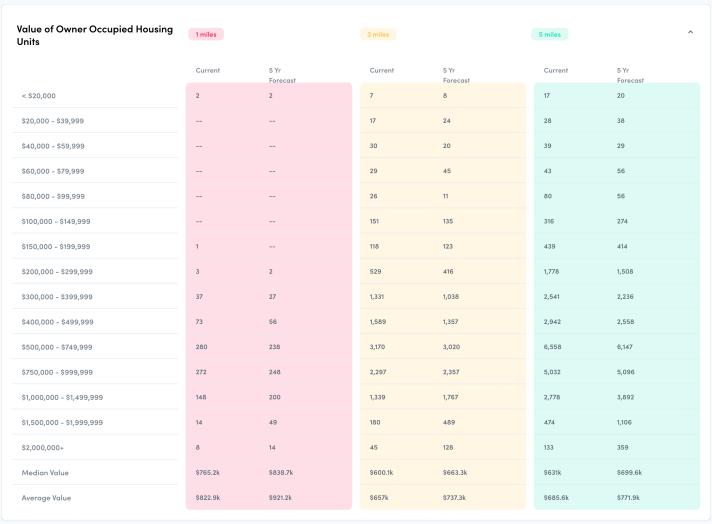

| Types of Housing Units | 1 miles |                  | 3 miles |                  | 5 miles |                  |
|------------------------|---------|------------------|---------|------------------|---------|------------------|
|                        | Current | 5 Yr<br>Forecast | Current | 5 Yr<br>Forecast | Current | 5 Yr<br>Forecast |
| Single Unit Detached   | 871     | 872              | 9,135   | 9,203            | 17,928  | 18,342           |
| Single Unit Attached   | 29      | 29               | 1,323   | 1,333            | 4,446   | 4,580            |
| 2 Units                | 37      | 37               | 205     | 208              | 520     | 533              |
| 3 to 4 Units           | 2       | 2                | 899     | 917              | 2,057   | 2,097            |