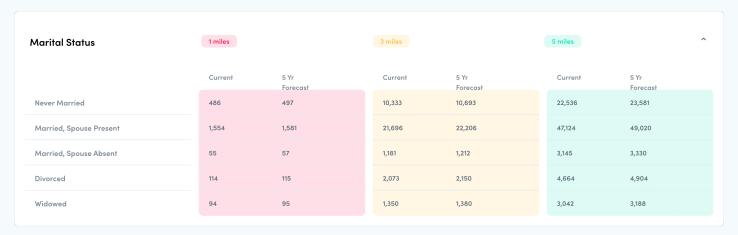

| Types of Housing Units | 1 miles |                  | 3 miles |                  | 5 miles |                  |
|------------------------|---------|------------------|---------|------------------|---------|------------------|
|                        | Current | 5 Yr<br>Forecast | Current | 5 Yr<br>Forecast | Current | 5 Yr<br>Forecast |
| Single Unit Detached   | 871     | 872              | 9,135   | 9,203            | 17,928  | 18,342           |
| Single Unit Attached   | 29      | 29               | 1,323   | 1,333            | 4,446   | 4,580            |
| 2 Units                | 37      | 37               | 205     | 208              | 520     | 533              |
| 3 to 4 Units           | 2       | 2                | 899     | 917              | 2,057   | 2,097