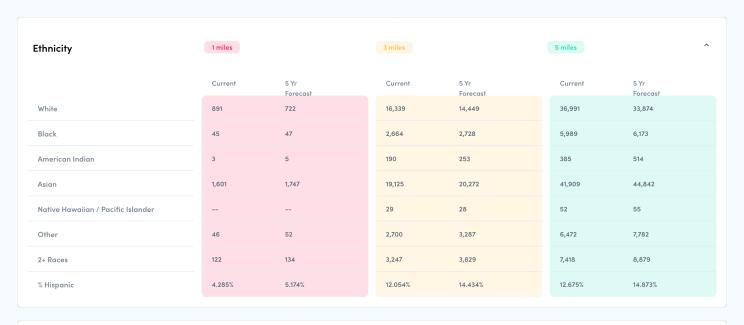

| Types of Housing Units | 1 miles |                  | 3 miles |                  | 5 miles |                  |
|------------------------|---------|------------------|---------|------------------|---------|------------------|
|                        | Current | 5 Yr<br>Forecast | Current | 5 Yr<br>Forecast | Current | 5 Yr<br>Forecast |
| Single Unit Detached   | 871     | 872              | 9,135   | 9,203            | 17,928  | 18,342           |
| Single Unit Attached   | 29      | 29               | 1,323   | 1,333            | 4,446   | 4,580            |
| 2 Units                | 37      | 37               | 205     | 208              | 520     | 533              |
| 3 to 4 Units           | 2       | 2                | 899     | 917              | 2,057   | 2,097