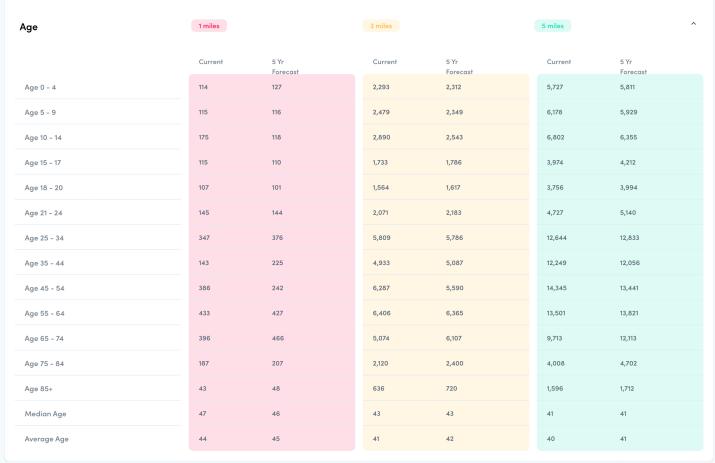

| Types of Housing Units | 1 miles |                  | 3 miles |                  | 5 miles |                  |
|------------------------|---------|------------------|---------|------------------|---------|------------------|
|                        | Current | 5 Yr<br>Forecast | Current | 5 Yr<br>Forecast | Current | 5 Yr<br>Forecast |
| Single Unit Detached   | 871     | 872              | 9,135   | 9,203            | 17,928  | 18,342           |
| Single Unit Attached   | 29      | 29               | 1,323   | 1,333            | 4,446   | 4,580            |
| 2 Units                | 37      | 37               | 205     | 208              | 520     | 533              |
| 3 to 4 Units           | 2       | 2                | 899     | 917              | 2,057   | 2,097